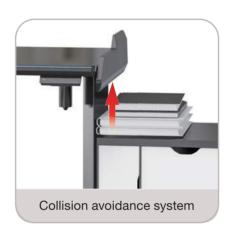

#### SINGLE MOTOR SIT-STAND DESKS

Hidden drawer design

Both aesthetics and storage funtion, keep the desktop tidy.

Collision avoidance system For precise detection of objects when moving up and down

Hidden drawer design Both aesthetics and storage funtion, keep the desktop tidy.