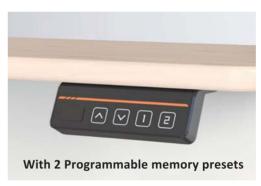

| Load Capability     | 50kgs/110lbs          |
|---------------------|-----------------------|
| Desktop Size        | 1200x600mm/47.2x23.6" |
| Height Range        | 720~1180mm/28.3~46.5" |
| Stroke Length       | 460mm                 |
| Max.Speed           | 20mm/s                |
| Power Input         | 110-240V              |
| Motion Noise        | <55dB                 |
| Column Segments     | 2 Stage               |
| Controller Function | 1xUSB / 1xType-c      |
|                     |                       |

# **TGS - 07**

| Load Capability     | 50kgs/110lbs          |
|---------------------|-----------------------|
| Desktop Size        | 1200x600mm/47.2x23.6" |
| Height Range        | 720~1180mm/28.3~46.5" |
| Stroke Length       | 460mm                 |
| Max.Speed           | 20mm/s                |
| Power Input         | 110-240V              |
| Motion Noise        | <55dB                 |
| Column Segments     | 2 Stage               |
| Controller Function | 1xUSB / 1xType-c      |
|                     |                       |

#### **TGS - 09**

|                     | ' [                   |
|---------------------|-----------------------|
| Load Capability     | 50kgs/110lbs          |
| Desktop Size        | 1200x600mm/47.2x23.6" |
| Height Range        | 720~1180mm/28.3~46.5" |
| Stroke Length       | 460mm                 |
| Max.Speed           | 20mm/s                |
| Power Input         | 110-240V              |
| Motion Noise        | <55dB                 |
| Column Segments     | 2 Stage               |
| Controller Function | 1xUSB / 1xType-c      |
|                     |                       |

| 50kgs/110lbs          |
|-----------------------|
| 1200x600mm/47.2x23.6" |
| 720~1180mm/28.3~46.5" |
| 460mm                 |
| 20mm/s                |
| 110-240V              |
| <55dB                 |
| 2 Stage               |
| 1xUSB / 1xType-c      |
|                       |