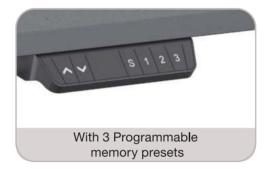

#### SINGLE MOTOR SIT-STAND DESKS

Hidden drawer design

Both aesthetics and storage funtion, keep the desktop tidy.

Collision avoidance system For precise detection of objects when moving up and down

Hidden drawer design Both aesthetics and storage funtion, keep the desktop tidy.