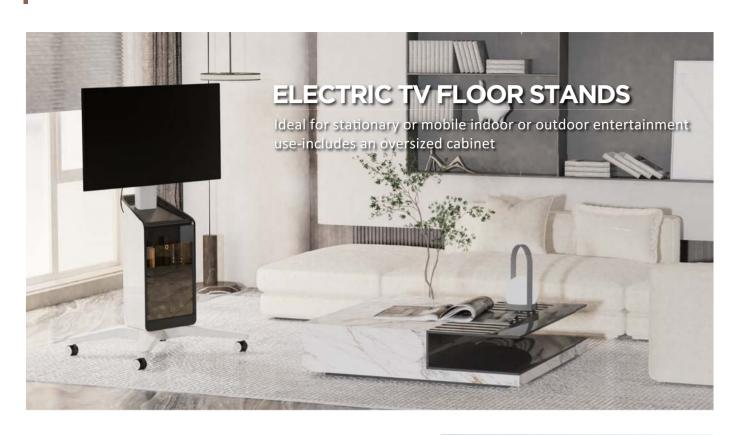

#### TFS - 01

| Model No.    | VM-TC005              |
|--------------|-----------------------|
| TV Size      | 37~86"                |
| Max.Load     | 60kgs/132lbs          |
| VESA         | 600x400               |
| Height Range | 1150~1650mm/45.2"~65" |
| Max.Speed    | 20mm/s                |
| Power Input  | 110-240V              |
| Motion Noise | <55dB                 |
| Material     | Iron, glass, ABS      |

| Model No.    | VM-TC009                |
|--------------|-------------------------|
| TV Size      | 50~100"                 |
| Max.Load     | 60kgs/132lbs            |
| VESA         | 800x400                 |
| Height Range | 1150~1400mm/45.2"~55.2" |
| Max.Speed    | 15mm/s                  |
| Power Input  | 110-240V                |
| Motion Noise | <55dB                   |
| Material     | Iron, particleboard     |