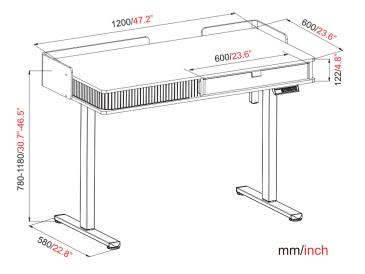

| Load Capability     | 50kgs/110lbs          |
|---------------------|-----------------------|
| Desktop Size        | 1200x600mm/47.2x23.6" |
| Height Range        | 720~1180mm/28.3~46.5" |
| Stroke Length       | 460mm                 |
| Max.Speed           | 20mm/s                |
| Power Input         | 110-240V              |
| Motion Noise        | <55dB                 |
| Column Segments     | 2 Stage               |
| Controller Function | 1xUSB / 1xType-c      |
|                     |                       |