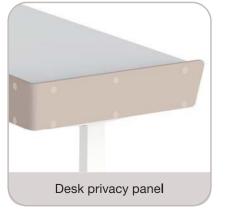

Hidden side drawer Both aesthetics and storage funtion, keep the desktop tidy.

Desk privacy panel Corner screen, better privacy protection, more beautiful.