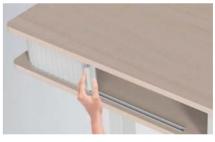

Hidden side drawer Both aesthetics and storage funtion, keep the desktop tidy.

Desk privacy panel Corner screen, better privacy protection, more beautiful.