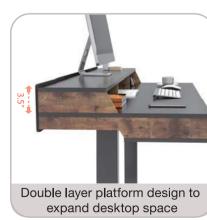

#### SINGLE MOTOR SIT-STAND DESKS

Hidden drawer design

Both aesthetics and storage funtion, keep the desktop tidy.

Collision avoidance system For precise detection of objects when moving up and down

Hidden drawer design Both aesthetics and storage funtion, keep the desktop tidy.

Hidden side drawer Both aesthetics and storage funtion, keep the desktop tidy.

Desk privacy panel Corner screen, better privacy protection, more beautiful.