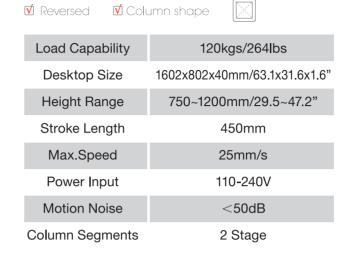

#### FMS - 02 Four Motor

| ▼ Reversed ▼ Column Colum | umn shape                    |
|---------------------------------------------------------------------------------------------------------------------------------------------------------------------------------------------------------------------------------------------------------------------------------------------------------------------------------------------------------------------------------------------------------------------------------------------------------------------------------------------------------------------------------------------------------------------------------------------------------------------------------------------------------------------------------------------------------------------------------------------------------------------------------------------------------------------------------------------------------------------------------------------------------------------------------------------------------------------------------------------------------------------------------------------------------------------------------------------------------------------------------------------------------------------------------------------------------------------------------------------------------------------------------------------------------------------------------------------------------------------------------------------------------------------------------------------------------------------------------------------------------------------------------------------------------------------------------------------------------------------------------------------------------------------------------------------------------------------------------------------------------------------------------------------------------------------------------------------------------------------------------------------------------------------------------------------------------------------------------------------------------------------------------------------------------------------------------------------------------------------------|------------------------------|
| Load Capability                                                                                                                                                                                                                                                                                                                                                                                                                                                                                                                                                                                                                                                                                                                                                                                                                                                                                                                                                                                                                                                                                                                                                                                                                                                                                                                                                                                                                                                                                                                                                                                                                                                                                                                                                                                                                                                                                                                                                                                                                                                                                                           | 120kgs/264lbs                |
| Desktop Size                                                                                                                                                                                                                                                                                                                                                                                                                                                                                                                                                                                                                                                                                                                                                                                                                                                                                                                                                                                                                                                                                                                                                                                                                                                                                                                                                                                                                                                                                                                                                                                                                                                                                                                                                                                                                                                                                                                                                                                                                                                                                                              | 1602x802x40mm/63.1x31.6x1.6" |
| Height Range                                                                                                                                                                                                                                                                                                                                                                                                                                                                                                                                                                                                                                                                                                                                                                                                                                                                                                                                                                                                                                                                                                                                                                                                                                                                                                                                                                                                                                                                                                                                                                                                                                                                                                                                                                                                                                                                                                                                                                                                                                                                                                              | 750~1200mm/29.5~47.2"        |
| Stroke Length                                                                                                                                                                                                                                                                                                                                                                                                                                                                                                                                                                                                                                                                                                                                                                                                                                                                                                                                                                                                                                                                                                                                                                                                                                                                                                                                                                                                                                                                                                                                                                                                                                                                                                                                                                                                                                                                                                                                                                                                                                                                                                             | 450mm                        |
| Max.Speed                                                                                                                                                                                                                                                                                                                                                                                                                                                                                                                                                                                                                                                                                                                                                                                                                                                                                                                                                                                                                                                                                                                                                                                                                                                                                                                                                                                                                                                                                                                                                                                                                                                                                                                                                                                                                                                                                                                                                                                                                                                                                                                 | 25mm/s                       |
| Power Input                                                                                                                                                                                                                                                                                                                                                                                                                                                                                                                                                                                                                                                                                                                                                                                                                                                                                                                                                                                                                                                                                                                                                                                                                                                                                                                                                                                                                                                                                                                                                                                                                                                                                                                                                                                                                                                                                                                                                                                                                                                                                                               | 110-240V                     |
| Motion Noise                                                                                                                                                                                                                                                                                                                                                                                                                                                                                                                                                                                                                                                                                                                                                                                                                                                                                                                                                                                                                                                                                                                                                                                                                                                                                                                                                                                                                                                                                                                                                                                                                                                                                                                                                                                                                                                                                                                                                                                                                                                                                                              | <50dB                        |
| Column Segments                                                                                                                                                                                                                                                                                                                                                                                                                                                                                                                                                                                                                                                                                                                                                                                                                                                                                                                                                                                                                                                                                                                                                                                                                                                                                                                                                                                                                                                                                                                                                                                                                                                                                                                                                                                                                                                                                                                                                                                                                                                                                                           | 2 Stage                      |