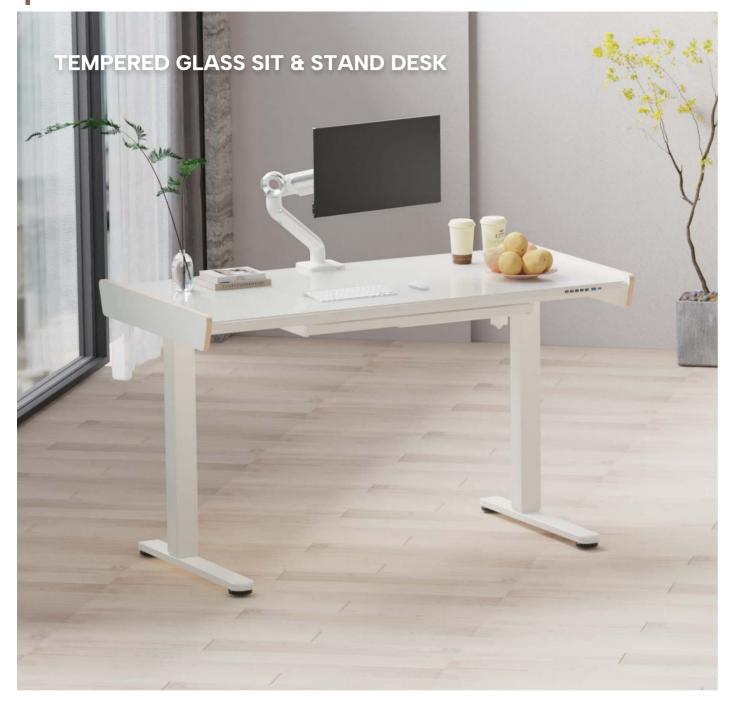

# Glass Top Sit & Stand Desk

Style meets functionality—our Glass Top Sit and Stand Desk combines modern elegance with ergonomic design for a workspace that truly shines.