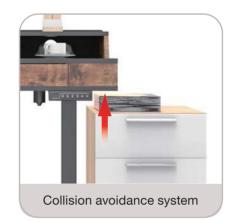

#### SINGLE MOTOR SIT-STAND DESKS

Hidden drawer design

Both aesthetics and storage funtion, keep the desktop tidy.

Collision avoidance system For precise detection of objects when moving up and down

Hidden drawer design Both aesthetics and storage funtion, keep the desktop tidy.