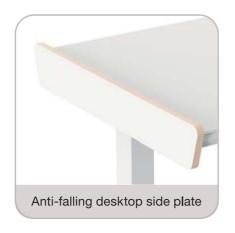

Hidden side drawer Both aesthetics and storage funtion, keep the desktop tidy.

Desk privacy panel Corner screen, better privacy protection, more beautiful.