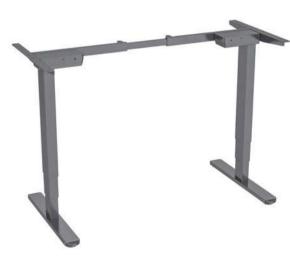

<50dB

2 Stage

Motion Noise

Column Segments

| (1 | V Reversed V Co | olumn shape            |
|----|-----------------|------------------------|
|    | Load Capability | 100kgs/220lbs          |
|    | Width Range     | 980~1400mm/38.5"-55.1" |
|    | Height Range    | 600~1250mm/23.6~49.2"  |
|    | Stroke Length   | 650mm                  |
|    | Max.Speed       | 30mm/s                 |
|    |                 |                        |

#### **DMS - 03**

| Load Capability | 100kgs/220lbs          |
|-----------------|------------------------|
| Width Range     | 1080~1650mm/42.5~64.9" |
| Height Range    | 610~1260mm/24~49.6"    |
| Stroke Length   | 650mm                  |
| Max.Speed       | 30mm/s                 |
| Power Input     | 110-240V               |
| Motion Noise    | <50dB                  |
| Column Segments | 3 Stage                |