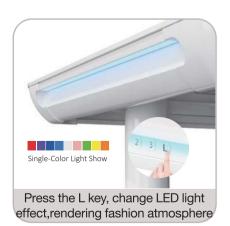

#### SINGLE MOTOR SIT-STAND DESKS

Hidden drawer design

Both aesthetics and storage funtion, keep the desktop tidy.

Collision avoidance system For precise detection of objects when moving up and down

Hidden drawer design Both aesthetics and storage funtion, keep the desktop tidy.