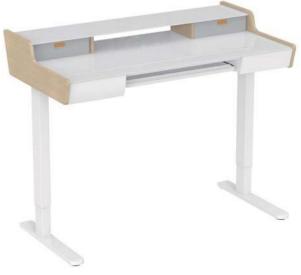

#### SINGLE MOTOR SIT-STAND DESKS

Hidden drawer design

Both aesthetics and storage funtion, keep the desktop tidy.

Collision avoidance system For precise detection of objects when moving up and down

Hidden drawer design Both aesthetics and storage funtion, keep the desktop tidy.

Hidden side drawer Both aesthetics and storage funtion, keep the desktop tidy.

Desk privacy panel Corner screen, better privacy protection, more beautiful.