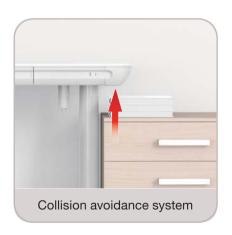

#### SINGLE MOTOR SIT-STAND DESKS

Hidden drawer design

Both aesthetics and storage funtion, keep the desktop tidy.

Collision avoidance system For precise detection of objects when moving up and down

Hidden drawer design Both aesthetics and storage funtion, keep the desktop tidy.