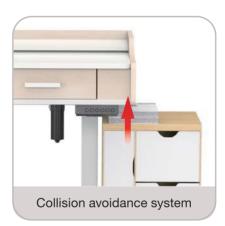

#### SINGLE MOTOR SIT-STAND DESKS

Hidden drawer design

Both aesthetics and storage funtion, keep the desktop tidy.

Collision avoidance system For precise detection of objects when moving up and down

Hidden drawer design Both aesthetics and storage funtion, keep the desktop tidy.