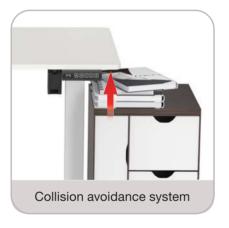

#### SINGLE MOTOR SIT-STAND DESKS

Hidden drawer design

Both aesthetics and storage funtion, keep the desktop tidy.

Collision avoidance system For precise detection of objects when moving up and down

Hidden drawer design Both aesthetics and storage funtion, keep the desktop tidy.