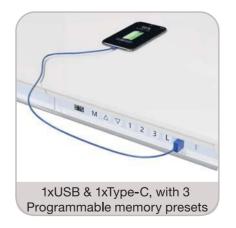

| Load Capability     | 50kgs/110lbs          |
|---------------------|-----------------------|
| Desktop Size        | 1200x600mm/47.2x23.6" |
| Height Range        | 720~1180mm/28.3~46.5" |
| Stroke Length       | 460mm                 |
| Max.Speed           | 20mm/s                |
| Power Input         | 110-240V              |
| Motion Noise        | <55dB                 |
| Column Segments     | 2 Stage               |
| Controller Function | 1xUSB / 1xType-c      |
|                     |                       |

# **TGS - 07**

| Load Capability     | 50kgs/110lbs          |
|---------------------|-----------------------|
| Desktop Size        | 1200x600mm/47.2x23.6" |
| Height Range        | 720~1180mm/28.3~46.5" |
| Stroke Length       | 460mm                 |
| Max.Speed           | 20mm/s                |
| Power Input         | 110-240V              |
| Motion Noise        | <55dB                 |
| Column Segments     | 2 Stage               |
| Controller Function | 1xUSB / 1xType-c      |
|                     |                       |

#### **TGS - 09**

|                     | ' [                   |
|---------------------|-----------------------|
| Load Capability     | 50kgs/110lbs          |
| Desktop Size        | 1200x600mm/47.2x23.6" |
| Height Range        | 720~1180mm/28.3~46.5" |
| Stroke Length       | 460mm                 |
| Max.Speed           | 20mm/s                |
| Power Input         | 110-240V              |
| Motion Noise        | <55dB                 |
| Column Segments     | 2 Stage               |
| Controller Function | 1xUSB / 1xType-c      |
|                     |                       |

| 50kgs/110lbs          |
|-----------------------|
| 1200x600mm/47.2x23.6" |
| 720~1180mm/28.3~46.5" |
| 460mm                 |
| 20mm/s                |
| 110-240V              |
| <55dB                 |
| 2 Stage               |
| 1xUSB / 1xType-c      |
|                       |