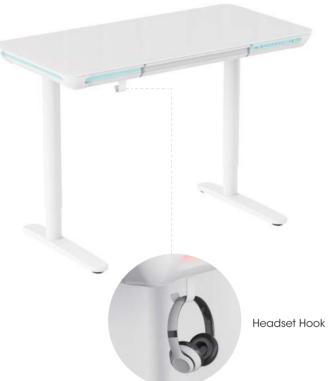

# Single Motor Sit & Stand Desk

At, Elevated furniture's we aim to simplify your workspace with our Single Motor Sit and Stand Desk-reliable, efficient, and designed for smooth, everyday transitions.

#### SINGLE MOTOR SIT-STAND DESKS

Hidden drawer design

Both aesthetics and storage funtion, keep the desktop tidy.

Collision avoidance system For precise detection of objects when moving up and down

Hidden drawer design Both aesthetics and storage funtion, keep the desktop tidy.