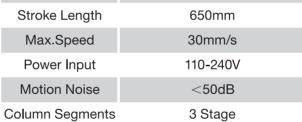

<50dB

2 Stage

Motion Noise

Column Segments

| (1 | V Reversed V Co | olumn shape            |
|----|-----------------|------------------------|
|    | Load Capability | 100kgs/220lbs          |
|    | Width Range     | 980~1400mm/38.5"-55.1" |
|    | Height Range    | 600~1250mm/23.6~49.2"  |
|    | Stroke Length   | 650mm                  |
|    | Max.Speed       | 30mm/s                 |
|    |                 |                        |

#### **DMS - 03**

| Load Capability | 100kgs/220lbs          |
|-----------------|------------------------|
| Width Range     | 1080~1650mm/42.5~64.9" |
| Height Range    | 610~1260mm/24~49.6"    |
| Stroke Length   | 650mm                  |
| Max.Speed       | 30mm/s                 |
| Power Input     | 110-240V               |
| Motion Noise    | <50dB                  |
| Column Segments | 3 Stage                |