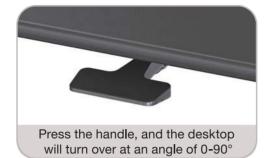

---------|
| 1200x600x15mm/47.2x23.6x0.6" |
| 1200x255x15mm/47.2x10x0.6"   |
| 720~1180mm/28.3~46.5"        |
| 460mm                        |
| 20mm/s                       |
| 110-240V                     |
| <55dB                        |
| 2 Stage                      |
|                              |



#### **SMS - 04**





|                 | <u> </u>              |
|-----------------|-----------------------|
| Load Capability | 60kgs/132lbs          |
| Desktop Size    | 1200x600mm/47.2x23.6" |
| Height Range    | 780~1180mm/30.7~46.5" |
| Stroke Length   | 400mm                 |
| Max.Speed       | 20mm/s                |
| Power Input     | 110-240V              |
| Motion Noise    | <55dB                 |
| Column Segments | 2 Stage               |





# Flip Table Frame!







# SMS - F- 05





#### SINGLE MOTOR SIT-STAND DESKS

# **SMS - 06**



| Load Capability | 80kgs/176lbs          |
|-----------------|-----------------------|
| Desktop Size    | 1200x600mm/47.2x23.6" |
| Height Range    | 720~1180mm/28.3~46.5" |
| Stroke Length   | 460mm                 |
| Max.Speed       | 25mm/s                |
| Power Input     | 110-240V              |
| Motion Noise    | <55dB                 |
| Column Segments | 2 Stage               |













# Glass Top Sit & Stand Desk

Style meets functionality—our Glass Top Sit and Stand Desk combines modern elegance with ergonomic design for a workspace that truly shines.

#### **Available Colors**









| Load Capability | 50kgs/110lbs          |
|-----------------|-----------------------|
| Desktop Size