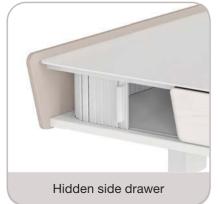

Hidden side drawer Both aesthetics and storage funtion, keep the desktop tidy.

Desk privacy panel Corner screen, better privacy protection, more beautiful.