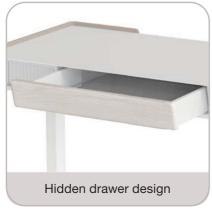

#### SINGLE MOTOR SIT-STAND DESKS

Hidden drawer design

Both aesthetics and storage funtion, keep the desktop tidy.

Collision avoidance system For precise detection of objects when moving up and down

Hidden drawer design Both aesthetics and storage funtion, keep the desktop tidy.