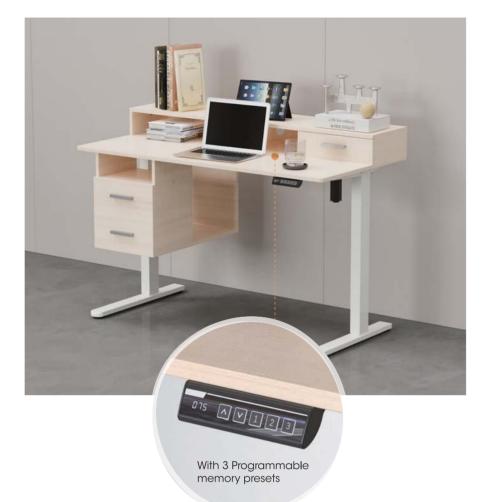

# **Dual Motor Sit** & Stand Desk

Effortless transitions, enhanced stability—our Dual Motor Sit and Stand Desk brings power and precision to your workspace for the ultimate ergonomic experience. Optimized packaging reduces shipping and storage fees.