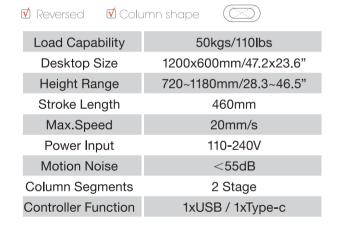

# **TGS - 05**

| ♥ Reversed ♥ Colu | umn shape             |
|-------------------|-----------------------|
| Load Capability   | 50kgs/110lbs          |
| Desktop Size      | 1200x600mm/47.2x23.6" |
| Height Range      | 720~1180mm/28.3~46.5" |
| Stroke Length     | 460mm                 |
| Max.Speed         | 20mm/s                |
| Power Input       | 110 <b>-</b> 240V     |
| Motion Noise      | <55dB                 |
| Column Segments   | 2 Stage               |