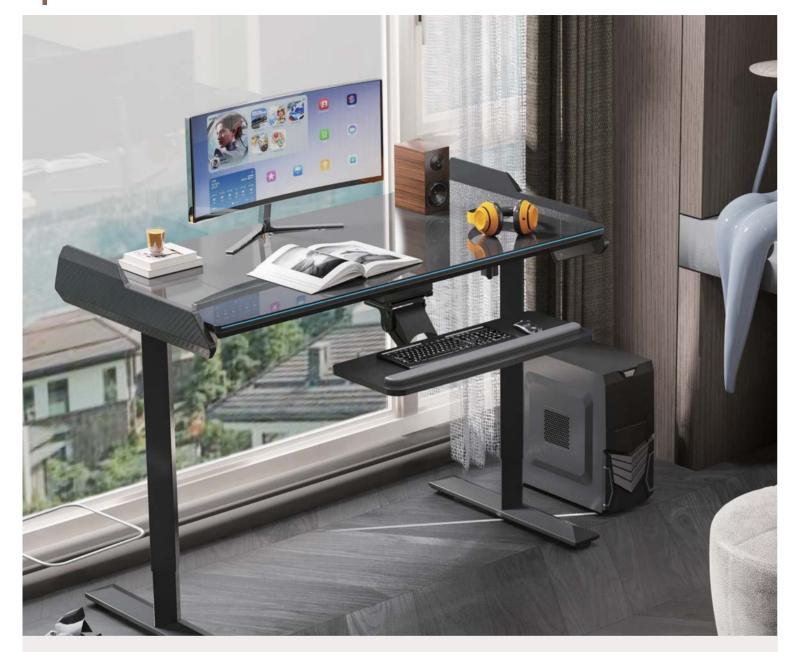

# Glass Top Sit & Stand Desk

Style meets functionality—our Glass Top Sit and Stand Desk combines modern elegance with ergonomic design for a workspace that truly shines.

#### **Available Colors**

| Load Capability | 50kgs/110lbs          |
|-----------------|-----------------------|
| Desktop Size    | 1200x600mm/47.2x23.6" |
| Height Range    | 720~1180mm/28.3~46.5" |
| Stroke Length   | 460mm                 |
| Max.Speed       | 20mm/s                |
| Power Input     | 110-240V              |
| Motion Noise    | <55dB                 |
| Column Segments | 2 Stage               |