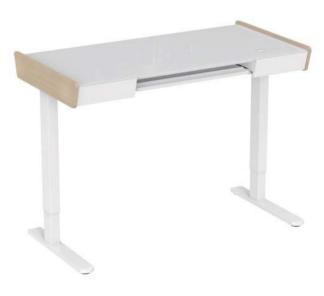

# **TGS - 04**

# **TGS - 05**

| ♥ Reversed ♥ Colu | umn shape             |
|-------------------|-----------------------|
| Load Capability   | 50kgs/110lbs          |
| Desktop Size      | 1200x600mm/47.2x23.6" |
| Height Range      | 720~1180mm/28.3~46.5" |
| Stroke Length     | 460mm                 |
| Max.Speed         | 20mm/s                |
| Power Input       | 110 <b>-</b> 240V     |
| Motion Noise      | <55dB                 |
| Column Segments   | 2 Stage               |