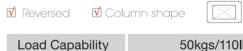

# **TGS - 05**

| ♥ Reversed ♥ Colu | umn shape             |
|-------------------|-----------------------|
| Load Capability   | 50kgs/110lbs          |
| Desktop Size      | 1200x600mm/47.2x23.6" |
| Height Range      | 720~1180mm/28.3~46.5" |
| Stroke Length     | 460mm                 |
| Max.Speed         | 20mm/s                |
| Power Input       | 110 <b>-</b> 240V     |
| Motion Noise      | <55dB                 |
| Column Segments   | 2 Stage               |