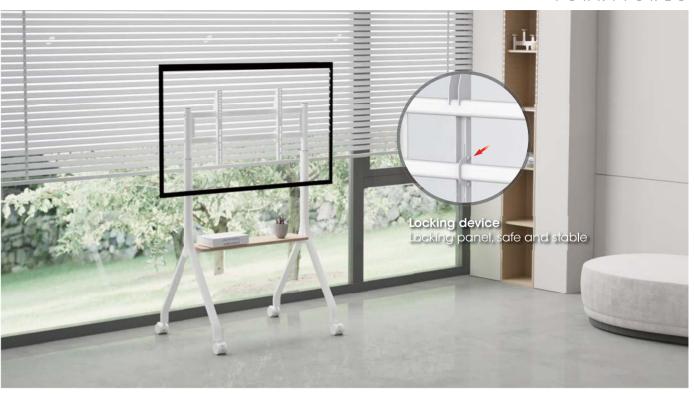

#### TFS - 01

| Model No.    | VM-TC005              |
|--------------|-----------------------|
| TV Size      | 37~86"                |
| Max.Load     | 60kgs/132lbs          |
| VESA         | 600x400               |
| Height Range | 1150~1650mm/45.2"~65" |
| Max.Speed    | 20mm/s                |
| Power Input  | 110-240V              |
| Motion Noise | <55dB                 |
| Material     | Iron, glass, ABS      |

| Model No.    | VM-TC009                |
|--------------|-------------------------|
| TV Size      | 50~100"                 |
| Max.Load     | 60kgs/132lbs            |
| VESA         | 800x400                 |
| Height Range | 1150~1400mm/45.2"~55.2" |
| Max.Speed    | 15mm/s                  |
| Power Input  | 110-240V                |
| Motion Noise | <55dB                   |
| Material     | Iron, particleboard     |