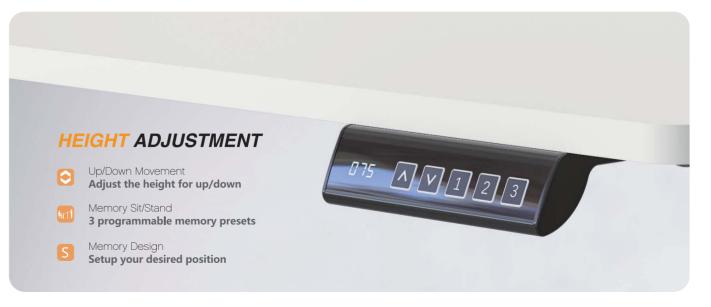

#### SINGLE MOTOR SIT-STAND DESKS

Hidden drawer design

Both aesthetics and storage funtion, keep the desktop tidy.

Collision avoidance system For precise detection of objects when moving up and down

Hidden drawer design Both aesthetics and storage funtion, keep the desktop tidy.

Hidden side drawer Both aesthetics and storage funtion, keep the desktop tidy.

Desk privacy panel Corner screen, better privacy protection, more beautiful.