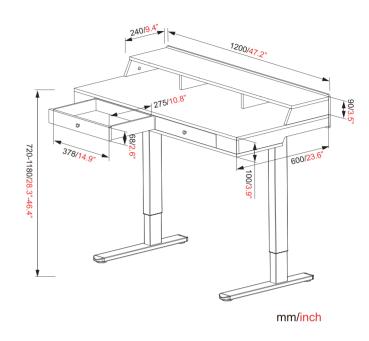

# **TGS - 05**

| ♥ Reversed ♥ Colu | umn shape             |
|-------------------|-----------------------|
| Load Capability   | 50kgs/110lbs          |
| Desktop Size      | 1200x600mm/47.2x23.6" |
| Height Range      | 720~1180mm/28.3~46.5" |
| Stroke Length     | 460mm                 |
| Max.Speed         | 20mm/s                |
| Power Input       | 110 <b>-</b> 240V     |
| Motion Noise      | <55dB                 |
| Column Segments   | 2 Stage               |