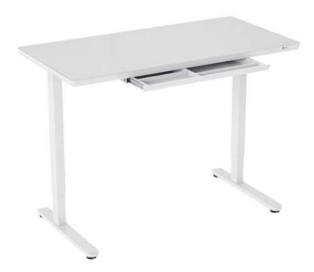

#### SINGLE MOTOR SIT-STAND DESKS

Hidden drawer design

Both aesthetics and storage funtion, keep the desktop tidy.

Collision avoidance system For precise detection of objects when moving up and down

Hidden drawer design Both aesthetics and storage funtion, keep the desktop tidy.

Hidden side drawer Both aesthetics and storage funtion, keep the desktop tidy.

Desk privacy panel Corner screen, better privacy protection, more beautiful.