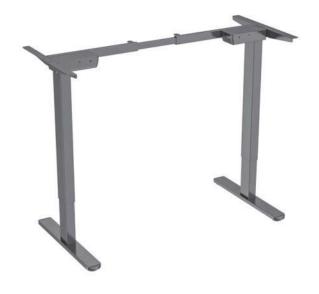

<50dB

2 Stage

Motion Noise

Column Segments

| (1 | V Reversed V Co | olumn shape            |
|----|-----------------|------------------------|
|    | Load Capability | 100kgs/220lbs          |
|    | Width Range     | 980~1400mm/38.5"-55.1" |
|    | Height Range    | 600~1250mm/23.6~49.2"  |
|    | Stroke Length   | 650mm                  |
|    | Max.Speed       | 30mm/s                 |
|    |                 |                        |

#### **DMS - 03**

| Load Capability | 100kgs/220lbs          |
|-----------------|------------------------|
| Width Range     | 1080~1650mm/42.5~64.9" |
| Height Range    | 610~1260mm/24~49.6"    |
| Stroke Length   | 650mm                  |
| Max.Speed       | 30mm/s                 |
| Power Input     | 110-240V               |
| Motion Noise    | <50dB                  |
| Column Segments | 3 Stage                |