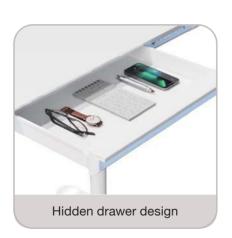

#### SINGLE MOTOR SIT-STAND DESKS

Hidden drawer design

Both aesthetics and storage funtion, keep the desktop tidy.

Collision avoidance system For precise detection of objects when moving up and down

Hidden drawer design Both aesthetics and storage funtion, keep the desktop tidy.

Hidden side drawer Both aesthetics and storage funtion, keep the desktop tidy.

Desk privacy panel Corner screen, better privacy protection, more beautiful.