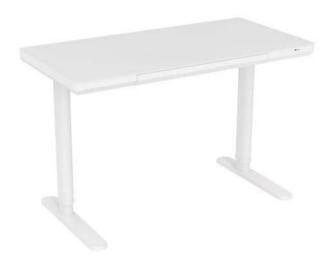

Size        | 1200x600mm/47.2x23.6" |
| Height Range        | 720~1180mm/28.3~46.5" |
| Stroke Length       | 460mm                 |
| Max.Speed           | 20mm/s                |
| Power Input         | 110-240V              |
| Motion Noise        | <55dB                 |
| Column Segments     | 2 Stage               |
| Controller Function | 1xUSB / 1xType-c      |
|                     |                       |





| 50kgs/110lbs          |
|-----------------------|
| 1200x600mm/47.2x23.6" |
| 720~1180mm/28.3~46.5" |
| 460mm                 |
| 20mm/s                |
| 110-240V              |
| <55dB                 |
| 2 Stage               |
| 1xUSB / 1xType-c      |
|                       |





#### TEMPERED GLASS SIT & STAND DESK

#### **TGS - 11**





#### **TGS - 12**





#### **TGS - 13**







# **Dual Motor Sit** & Stand Desk

Effortless transitions, enhanced stability—our Dual Motor Sit and Stand Desk brings power and precision to your workspace for the ultimate ergonomic experience. Optimized packaging reduces shipping and storage fees.

#### **Available Colors**











# **Lifting** Columns

With straightforward and elegant design from elevated furnitures our lifting columns provide seamless height adjustment for a workspace that moves with you. At Elevated furnitures a wide range of configurations is offered with our range of products to meet the requirements.

#### **DMS - 01**

 ▼ Reversed ▼ Column shape ▼ Load Capability 80kgs/176lbs 980~1400mm/38.5"-55.1" Width Range Height Range 720~1200mm/28.3~47.2" Stroke Length 480mm Max.Speed 25mm/s P