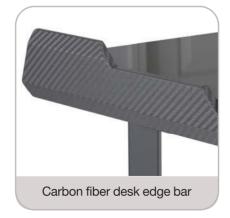

Max.Speed       | 25mm/s                |
| Power Input     | 110-240V              |
| Motion Noise    | <55dB                 |
| Column Segments | 2 Stage               |













# Glass Top Sit & Stand Desk

Style meets functionality—our Glass Top Sit and Stand Desk combines modern elegance with ergonomic design for a workspace that truly shines.

#### **Available Colors**









| Load Capability | 50kgs/110lbs          |
|-----------------|-----------------------|
| Desktop Size    | 1200x600mm/47.2x23.6" |
| Height Range    | 720~1180mm/28.3~46.5" |
| Stroke Length   | 460mm                 |
| Max.Speed       | 20mm/s                |
| Power Input     | 110-240V              |
| Motion Noise    | <55dB                 |
| Column Segments | 2 Stage               |























| Load Capability     | 50kgs/110lbs          |
|---------------------|-----------------------|
| Desktop Size        | 1200x600mm/47.2x23.6" |
| Height Range        | 720~1180mm/28.3~46.5" |
| Stroke Length       | 460mm                 |
| Max.Speed           | 20mm/s                |
| Power Input         | 110-240V              |
| Motion Noise        | <55dB                 |
| Column Segments     | 2 Stage               |
| Controller Function | 1xUSB / 1xType-c      |
|                     |                       |





| Load Capability | 50kgs/110lbs          |
|-----------------|-----------------------|
| Desktop Size    | 1200x600mm/47.2x23.6" |
| Height Range    | 720~1180mm/28.3~46.5" |
| Stroke Length   | 460mm                 |
| Max.Speed       | 20mm/s