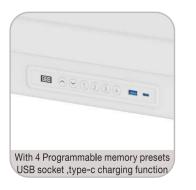

| Load Capability     | 50kgs/110lbs          |
|---------------------|-----------------------|
| Desktop Size        | 1200x600mm/47.2x23.6" |
| Height Range        | 720~1180mm/28.3~46.5" |
| Stroke Length       | 460mm                 |
| Max.Speed           | 20mm/s                |
| Power Input         | 110-240V              |
| Motion Noise        | <55dB                 |
| Column Segments     | 2 Stage               |
| Controller Function | 1xUSB / 1xType-c      |
|                     |                       |

# **TGS - 07**

| Load Capability     | 50kgs/110lbs          |
|---------------------|-----------------------|
| Desktop Size        | 1200x600mm/47.2x23.6" |
| Height Range        | 720~1180mm/28.3~46.5" |
| Stroke Length       | 460mm                 |
| Max.Speed           | 20mm/s                |
| Power Input         | 110-240V              |
| Motion Noise        | <55dB                 |
| Column Segments     | 2 Stage               |
| Controller Function | 1xUSB / 1xType-c      |
|                     |                       |

#### **TGS - 09**

|                     | ' [                   |
|---------------------|-----------------------|
| Load Capability     | 50kgs/110lbs          |
| Desktop Size        | 1200x600mm/47.2x23.6" |
| Height Range        | 720~1180mm/28.3~46.5" |
| Stroke Length       | 460mm                 |
| Max.Speed           | 20mm/s                |
| Power Input         | 110-240V              |
| Motion Noise        | <55dB                 |
| Column Segments     | 2 Stage               |
| Controller Function | 1xUSB / 1xType-c      |
|                     |                       |

| 50kgs/110lbs          |
|-----------------------|
| 1200x600mm/47.2x23.6" |
| 720~1180mm/28.3~46.5" |
| 460mm                 |
| 20mm/s                |
| 110-240V              |
| <55dB                 |
| 2 Stage               |
| 1xUSB / 1xType-c      |
|                       |