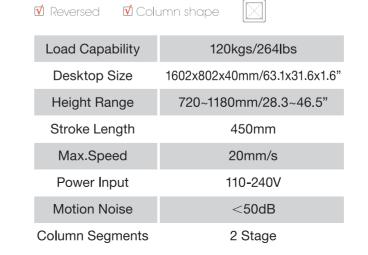

# **TGS - 05**

| ♥ Reversed ♥ Colu | umn shape             |
|-------------------|-----------------------|
| Load Capability   | 50kgs/110lbs          |
| Desktop Size      | 1200x600mm/47.2x23.6" |
| Height Range      | 720~1180mm/28.3~46.5" |
| Stroke Length     | 460mm                 |
| Max.Speed         | 20mm/s                |
| Power Input       | 110 <b>-</b> 240V     |
| Motion Noise      | <55dB                 |
| Column Segments   | 2 Stage               |