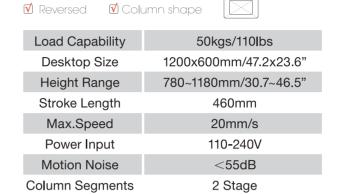

# **TGS - 05**

| ♥ Reversed ♥ Colu | umn shape             |
|-------------------|-----------------------|
| Load Capability   | 50kgs/110lbs          |
| Desktop Size      | 1200x600mm/47.2x23.6" |
| Height Range      | 720~1180mm/28.3~46.5" |
| Stroke Length     | 460mm                 |
| Max.Speed         | 20mm/s                |
| Power Input       | 110 <b>-</b> 240V     |
| Motion Noise      | <55dB                 |
| Column Segments   | 2 Stage               |