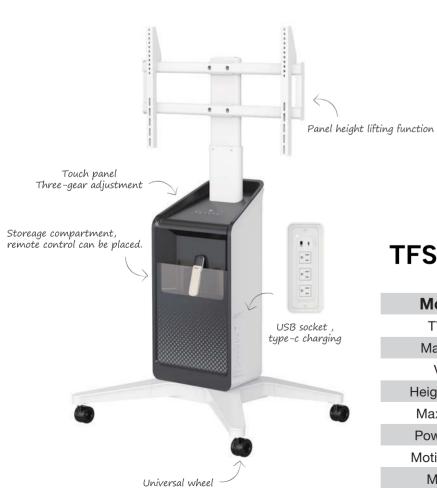

#### TFS - 01

| Model No.    | VM-TC005              |
|--------------|-----------------------|
| TV Size      | 37~86"                |
| Max.Load     | 60kgs/132lbs          |
| VESA         | 600x400               |
| Height Range | 1150~1650mm/45.2"~65" |
| Max.Speed    | 20mm/s                |
| Power Input  | 110-240V              |
| Motion Noise | <55dB                 |
| Material     | Iron, glass, ABS      |

| Model No.    | VM-TC009                |
|--------------|-------------------------|
| TV Size      | 50~100"                 |
| Max.Load     | 60kgs/132lbs            |
| VESA         | 800x400                 |
| Height Range | 1150~1400mm/45.2"~55.2" |
| Max.Speed    | 15mm/s                  |
| Power Input  | 110-240V                |
| Motion Noise | <55dB                   |
| Material     | Iron, particleboard     |