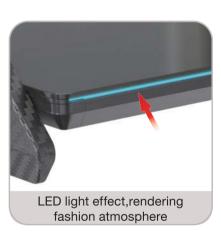

| Max.Speed       | 25mm/s                |
| Power Input     | 110-240V              |
| Motion Noise    | <55dB                 |
| Column Segments | 2 Stage               |













# Glass Top Sit & Stand Desk

Style meets functionality—our Glass Top Sit and Stand Desk combines modern elegance with ergonomic design for a workspace that truly shines.

#### **Available Colors**









| Load Capability | 50kgs/110lbs          |
|-----------------|-----------------------|
| Desktop Size    | 1200x600mm/47.2x23.6" |
| Height Range    | 720~1180mm/28.3~46.5" |
| Stroke Length   | 460mm                 |
| Max.Speed       | 20mm/s                |
| Power Input     | 110-240V              |
| Motion Noise    | <55dB                 |
| Column Segments | 2 Stage               |























| Load Capability     | 50kgs/110lbs          |
|---------------------|-----------------------|
| Desktop Size        | 1200x600mm/47.2x23.6" |
| Height Range        | 720~1180mm/28.3~46.5" |
| Stroke Length       | 460mm                 |
| Max.Speed           | 20mm/s                |
| Power Input         | 110-240V              |
| Motion Noise        | <55dB                 |
| Column Segments     | 2 Stage               |
| Controller Function | 1xUSB / 1xType-c      |
|                     |                       |





| Load Capability | 50kgs/110lbs          |
|-----------------|-----------------------|
| Desktop Size    | 1200x600mm/47.2x23.6" |
| Height Range    | 720~1180mm/28.3~46.5" |
| Stroke Length   | 460mm                 |
| Max.Speed       | 20mm/s