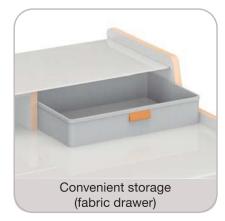

|
| Height Range        | 720~1180mm/28.3~46.5" |
| Stroke Length       | 460mm                 |
| Max.Speed           | 20mm/s                |
| Power Input         | 110-240V              |
| Motion Noise        | <55dB                 |
| Column Segments     | 2 Stage               |
| Controller Function | 1xUSB / 1xType-c      |
|                     |                       |





| Load Capability | 50kgs/110lbs          |
|-----------------|-----------------------|
| Desktop Size    | 1200x600mm/47.2x23.6" |
| Height Range    | 720~1180mm/28.3~46.5" |
| Stroke Length   | 460mm                 |
| Max.Speed       | 20mm/s                |
| Power Input     | 110 <b>-</b> 240V     |
| Motion Noise    | <55dB                 |
| Column Segments | 2 Stage               |

























# **TGS - 04**





# **TGS - 05**

| ♥ Reversed ♥ Colu | umn shape             |
|-------------------|-----------------------|
| Load Capability   | 50kgs/110lbs          |
| Desktop Size      | 1200x600mm/47.2x23.6" |
| Height Range      | 720~1180mm/28.3~46.5" |
| Stroke Length     | 460mm                 |
| Max.Speed         | 20mm/s                |
| Power Input       | 110 <b>-</b> 240V     |
| Motion Noise      | <55dB                 |
| Column Segments   | 2 Stage               |









#### TEMPERED GLASS SIT & STAND DESK

# **TGS - 07**



| Load Capability     | 50kgs/110lbs          |
|---------------------|-----------------------|
| Desktop Size        | 1200x600mm/47.2x23.6" |
| Height Range        | 720~1180mm/28.3~46.5" |
| Stroke Length       | 460mm