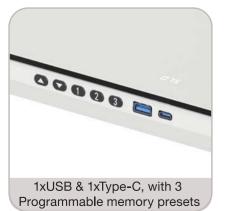

| Load Capability     | 50kgs/110lbs          |
|---------------------|-----------------------|
| Desktop Size        | 1200x600mm/47.2x23.6" |
| Height Range        | 720~1180mm/28.3~46.5" |
| Stroke Length       | 460mm                 |
| Max.Speed           | 20mm/s                |
| Power Input         | 110-240V              |
| Motion Noise        | <55dB                 |
| Column Segments     | 2 Stage               |
| Controller Function | 1xUSB / 1xType-c      |
|                     |                       |

# **TGS - 07**

| Load Capability     | 50kgs/110lbs          |
|---------------------|-----------------------|
| Desktop Size        | 1200x600mm/47.2x23.6" |
| Height Range        | 720~1180mm/28.3~46.5" |
| Stroke Length       | 460mm                 |
| Max.Speed           | 20mm/s                |
| Power Input         | 110-240V              |
| Motion Noise        | <55dB                 |
| Column Segments     | 2 Stage               |
| Controller Function | 1xUSB / 1xType-c      |
|                     |                       |

#### **TGS - 09**

|                     | ' [                   |
|---------------------|-----------------------|
| Load Capability     | 50kgs/110lbs          |
| Desktop Size        | 1200x600mm/47.2x23.6" |
| Height Range        | 720~1180mm/28.3~46.5" |
| Stroke Length       | 460mm                 |
| Max.Speed           | 20mm/s                |
| Power Input         | 110-240V              |
| Motion Noise        | <55dB                 |
| Column Segments     | 2 Stage               |
| Controller Function | 1xUSB / 1xType-c      |
|                     |                       |

| 50kgs/110lbs          |
|-----------------------|
| 1200x600mm/47.2x23.6" |
| 720~1180mm/28.3~46.5" |
| 460mm                 |
| 20mm/s                |
| 110-240V              |
| <55dB                 |
| 2 Stage               |
| 1xUSB / 1xType-c      |
|                       |