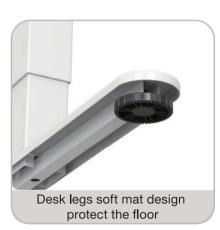

e    | 1200x600mm/47.2x23.6" |
| Height Range    | 780~1180mm/30.7~46.5" |
| Stroke Length   | 400mm                 |
| Max.Speed       | 20mm/s                |
| Power Input     | 110-240V              |
| Motion Noise    | <55dB                 |
| Column Segments | 2 Stage               |





# Flip Table Frame!







# SMS - F- 05





#### SINGLE MOTOR SIT-STAND DESKS

# **SMS - 06**



| Load Capability | 80kgs/176lbs          |
|-----------------|-----------------------|
| Desktop Size    | 1200x600mm/47.2x23.6" |
| Height Range    | 720~1180mm/28.3~46.5" |
| Stroke Length   | 460mm                 |
| Max.Speed       | 25mm/s                |
| Power Input     | 110-240V              |
| Motion Noise    | <55dB                 |
| Column Segments | 2 Stage               |













# Glass Top Sit & Stand Desk

Style meets functionality—our Glass Top Sit and Stand Desk combines modern elegance with ergonomic design for a workspace that truly shines.

#### **Available Colors**









| Load Capability | 50kgs/110lbs          |
|-----------------|-----------------------|
| Desktop Size    | 1200x600mm/47.2x23.6" |
| Height Range    | 720~1180mm/28.3~46.5" |
| Stroke Length   | 460mm                 |
| Max.Speed       | 20mm/s                |
| Power Input     | 110-240V              |
| Motion Noise    | <55dB                 |
| Column Segments | 2 Stage               |























| Load Capability     | 50kgs/110lbs          |
|---------------------|-----------------------|
| Desktop Size        | 1200x600mm/47.2x23.6" |
| Height Range