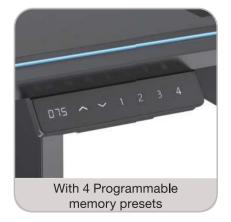

| Load Capability     | 50kgs/110lbs          |
|---------------------|-----------------------|
| Desktop Size        | 1200x600mm/47.2x23.6" |
| Height Range        | 720~1180mm/28.3~46.5" |
| Stroke Length       | 460mm                 |
| Max.Speed           | 20mm/s                |
| Power Input         | 110-240V              |
| Motion Noise        | <55dB                 |
| Column Segments     | 2 Stage               |
| Controller Function | 1xUSB / 1xType-c      |
|                     |                       |

# **TGS - 07**

| Load Capability     | 50kgs/110lbs          |
|---------------------|-----------------------|
| Desktop Size        | 1200x600mm/47.2x23.6" |
| Height Range        | 720~1180mm/28.3~46.5" |
| Stroke Length       | 460mm                 |
| Max.Speed           | 20mm/s                |
| Power Input         | 110-240V              |
| Motion Noise        | <55dB                 |
| Column Segments     | 2 Stage               |
| Controller Function | 1xUSB / 1xType-c      |
|                     |                       |

#### **TGS - 09**

|                     | ' [                   |
|---------------------|-----------------------|
| Load Capability     | 50kgs/110lbs          |
| Desktop Size        | 1200x600mm/47.2x23.6" |
| Height Range        | 720~1180mm/28.3~46.5" |
| Stroke Length       | 460mm                 |
| Max.Speed           | 20mm/s                |
| Power Input         | 110-240V              |
| Motion Noise        | <55dB                 |
| Column Segments     | 2 Stage               |
| Controller Function | 1xUSB / 1xType-c      |
|                     |                       |

| 50kgs/110lbs          |
|-----------------------|
| 1200x600mm/47.2x23.6" |
| 720~1180mm/28.3~46.5" |
| 460mm                 |
| 20mm/s                |
| 110-240V              |
| <55dB                 |
| 2 Stage               |
| 1xUSB / 1xType-c      |
|                       |