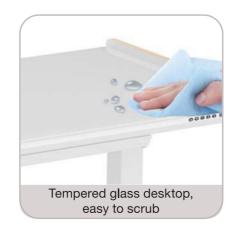

.6" |
| Height Range        | 720~1180mm/28.3~46.5" |
| Stroke Length       | 460mm                 |
| Max.Speed           | 20mm/s                |
| Power Input         | 110-240V              |
| Motion Noise        | <55dB                 |
| Column Segments     | 2 Stage               |
| Controller Function | 1xUSB / 1xType-c      |
|                     |                       |





| Load Capability | 50kgs/110lbs          |
|-----------------|-----------------------|
| Desktop Size    | 1200x600mm/47.2x23.6" |
| Height Range    | 720~1180mm/28.3~46.5" |
| Stroke Length   | 460mm                 |
| Max.Speed       | 20mm/s                |
| Power Input     | 110 <b>-</b> 240V     |
| Motion Noise    | <55dB                 |
| Column Segments | 2 Stage               |

























# **TGS - 04**





# **TGS - 05**

| ♥ Reversed ♥ Colu | umn shape             |
|-------------------|-----------------------|
| Load Capability   | 50kgs/110lbs          |
| Desktop Size      | 1200x600mm/47.2x23.6" |
| Height Range      | 720~1180mm/28.3~46.5" |
| Stroke Length     | 460mm                 |
| Max.Speed         | 20mm/s                |
| Power Input       | 110 <b>-</b> 240V     |
| Motion Noise      | <55dB                 |
| Column Segments   | 2 Stage               |









#### TEMPERED GLASS SIT & STAND DESK

# **TGS - 07**



| Load Capability     | 50kgs/110lbs          |
|---------------------|-----------------------|
| Desktop Size        | 1200x600mm/47.2x23.6" |
| Height Range        | 720~1180mm/28.3~46.5" |
| Stroke Length       | 460mm