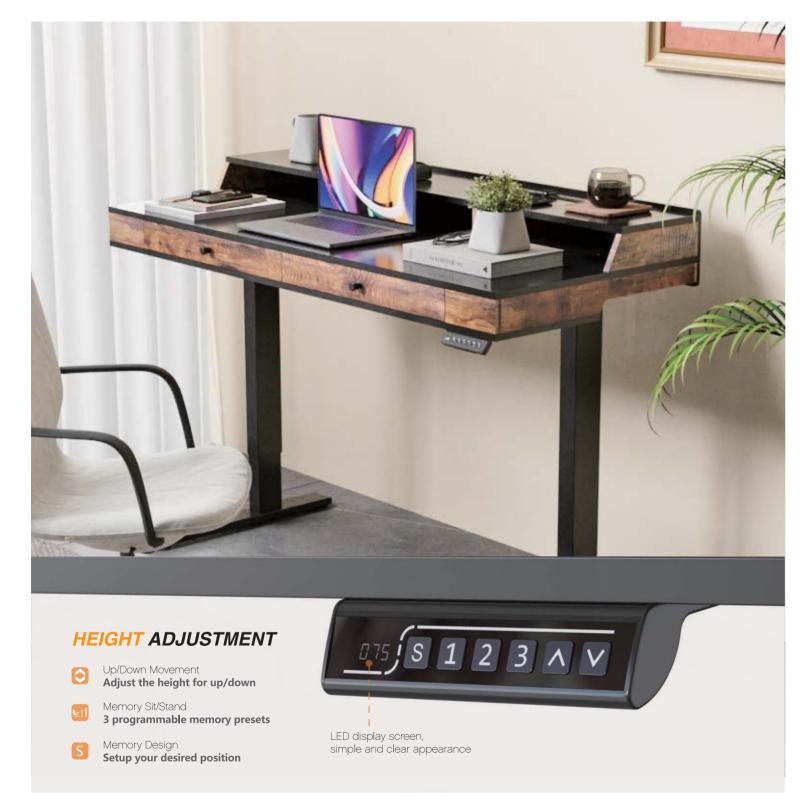

#### SINGLE MOTOR SIT-STAND DESKS

Hidden drawer design

Both aesthetics and storage funtion, keep the desktop tidy.

Collision avoidance system For precise detection of objects when moving up and down

Hidden drawer design Both aesthetics and storage funtion, keep the desktop tidy.

Hidden side drawer Both aesthetics and storage funtion, keep the desktop tidy.

Desk privacy panel Corner screen, better privacy protection, more beautiful.