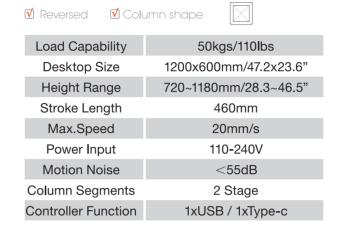

# **TGS - 05**

| ♥ Reversed ♥ Colu | umn shape             |
|-------------------|-----------------------|
| Load Capability   | 50kgs/110lbs          |
| Desktop Size      | 1200x600mm/47.2x23.6" |
| Height Range      | 720~1180mm/28.3~46.5" |
| Stroke Length     | 460mm                 |
| Max.Speed         | 20mm/s                |
| Power Input       | 110 <b>-</b> 240V     |
| Motion Noise      | <55dB                 |
| Column Segments   | 2 Stage               |