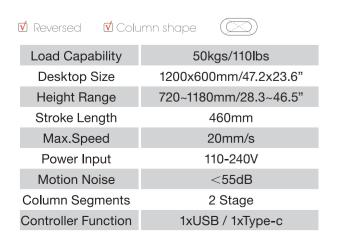

# **TGS - 05**

| ♥ Reversed ♥ Colu | umn shape             |
|-------------------|-----------------------|
| Load Capability   | 50kgs/110lbs          |
| Desktop Size      | 1200x600mm/47.2x23.6" |
| Height Range      | 720~1180mm/28.3~46.5" |
| Stroke Length     | 460mm                 |
| Max.Speed         | 20mm/s                |
| Power Input       | 110 <b>-</b> 240V     |
| Motion Noise      | <55dB                 |
| Column Segments   | 2 Stage               |