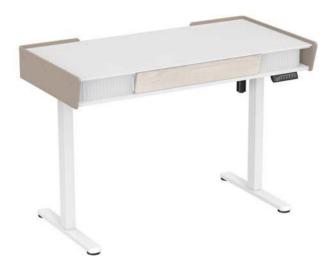

#### SINGLE MOTOR SIT-STAND DESKS

Hidden drawer design

Both aesthetics and storage funtion, keep the desktop tidy.

Collision avoidance system For precise detection of objects when moving up and down

Hidden drawer design Both aesthetics and storage funtion, keep the desktop tidy.

Hidden side drawer Both aesthetics and storage funtion, keep the desktop tidy.

Desk privacy panel Corner screen, better privacy protection, more beautiful.