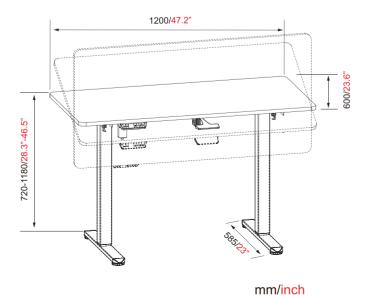

#### **Available Colors**

| Load Capability | 50kgs/110lbs          |
|-----------------|-----------------------|
| Desktop Size    | 1200x600mm/47.2x23.6" |
| Height Range    | 720~1180mm/28.3~46.5" |
| Stroke Length   | 460mm                 |
| Max.Speed       | 20mm/s                |
| Power Input     | 110-240V              |
| Motion Noise    | <55dB                 |
| Column Segments | 2 Stage               |