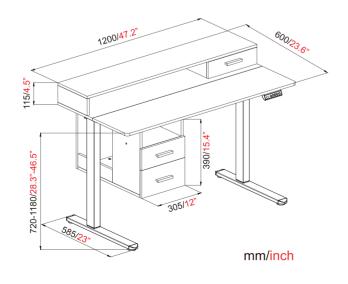

#### **SMS - 04**

|                 | <u> </u>              |
|-----------------|-----------------------|
| Load Capability | 60kgs/132lbs          |
| Desktop Size    | 1200x600mm/47.2x23.6" |
| Height Range    | 780~1180mm/30.7~46.5" |
| Stroke Length   | 400mm                 |
| Max.Speed       | 20mm/s                |
| Power Input     | 110-240V              |
| Motion Noise    | <55dB                 |
| Column Segments | 2 Stage               |