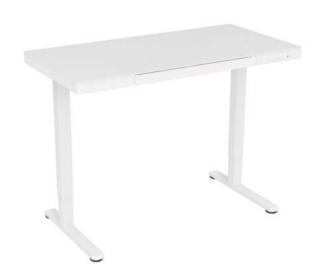

s          |
| Desktop Size        | 1200x600mm/47.2x23.6" |
| Height Range        | 720~1180mm/28.3~46.5" |
| Stroke Length       | 460mm                 |
| Max.Speed           | 20mm/s                |
| Power Input         | 110-240V              |
| Motion Noise        | <55dB                 |
| Column Segments     | 2 Stage               |
| Controller Function | 1xUSB / 1xType-c      |
|                     |                       |





| 50kgs/110lbs          |
|-----------------------|
| 1200x600mm/47.2x23.6" |
| 720~1180mm/28.3~46.5" |
| 460mm                 |
| 20mm/s                |
| 110-240V              |
| <55dB                 |
| 2 Stage               |
| 1xUSB / 1xType-c      |
|                       |





#### TEMPERED GLASS SIT & STAND DESK

#### **TGS - 11**





#### **TGS - 12**





#### **TGS - 13**







# **Dual Motor Sit** & Stand Desk

Effortless transitions, enhanced stability—our Dual Motor Sit and Stand Desk brings power and precision to your workspace for the ultimate ergonomic experience. Optimized packaging reduces shipping and storage fees.

#### **Available Colors**











# **Lifting** Columns

With straightforward and elegant design from elevated furnitures our lifting columns provide seamless height adjustment for a workspace that moves with you. At Elevated furnitures a wide range of configurations is offered with our range of products to meet the requirements.

#### **DMS - 01**

 ▼ Reversed ▼ Column shape ▼ Load Capability 80kgs/176lbs 980~1400mm/38.5"-55.1" Width Range Height Range 720~1200mm/28.3~47.2" Stroke Length 4