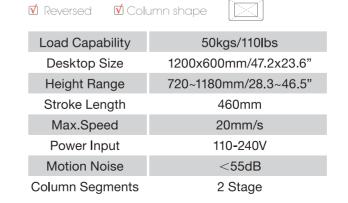

# **TGS - 05**

| ♥ Reversed ♥ Colu | umn shape             |
|-------------------|-----------------------|
| Load Capability   | 50kgs/110lbs          |
| Desktop Size      | 1200x600mm/47.2x23.6" |
| Height Range      | 720~1180mm/28.3~46.5" |
| Stroke Length     | 460mm                 |
| Max.Speed         | 20mm/s                |
| Power Input       | 110 <b>-</b> 240V     |
| Motion Noise      | <55dB                 |
| Column Segments   | 2 Stage               |