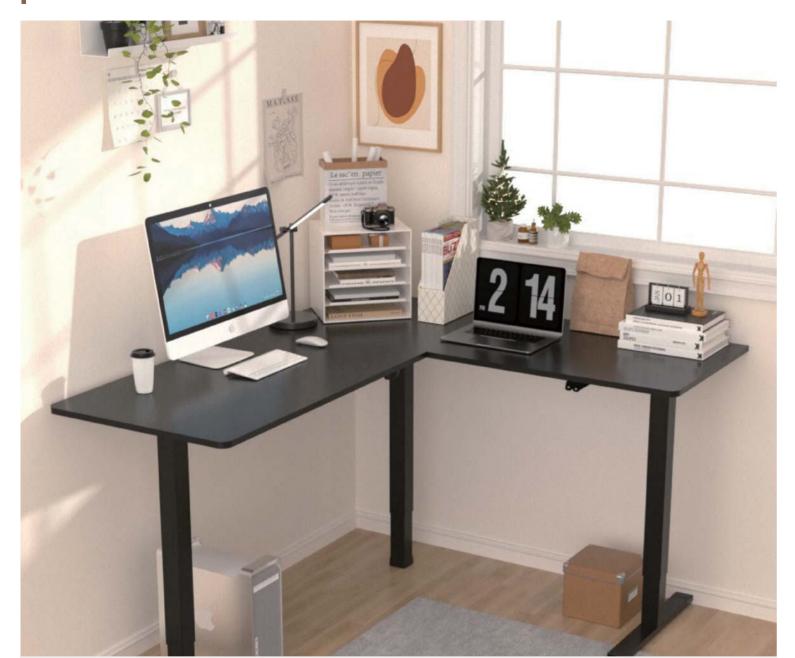

# L - Shape Sit & Stand Desks

Elevated Furnitures range of products aims to maximize space, comfort, and productivity with our L-Shaped Sit and Stand Desk-designed for a seamless, ergonomic workspace that adapts to you.

#### CORNER SIT- STAND DESKS