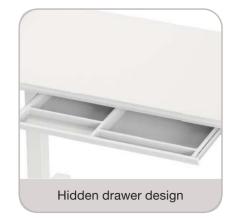

#### SINGLE MOTOR SIT-STAND DESKS

Hidden drawer design

Both aesthetics and storage funtion, keep the desktop tidy.

Collision avoidance system For precise detection of objects when moving up and down

Hidden drawer design Both aesthetics and storage funtion, keep the desktop tidy.

Hidden side drawer Both aesthetics and storage funtion, keep the desktop tidy.

Desk privacy panel Corner screen, better privacy protection, more beautiful.