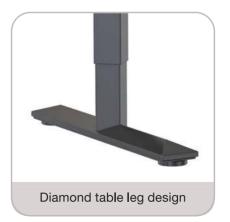

#### SINGLE MOTOR SIT-STAND DESKS

Hidden drawer design

Both aesthetics and storage funtion, keep the desktop tidy.

Collision avoidance system For precise detection of objects when moving up and down

Hidden drawer design Both aesthetics and storage funtion, keep the desktop tidy.