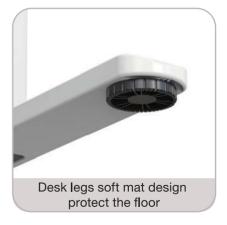

To know more about our excellent products, please visit

www.elevatedfurnitures.com

Follow us @













# Single Motor Sit & Stand Desk

At, Elevated furniture's we aim to simplify your workspace with our Single Motor Sit and Stand Desk-reliable, efficient, and designed for smooth, everyday transitions.

#### **Available Colors**







#### **SMS - 01**





















# **SMS - 02**

















**Available Colors** 

SINGLE MOTOR SIT-STAND DESKS





# FURNITURES

#### SINGLE MOTOR SIT-STAND DESKS





Hidden drawer design

Both aesthetics and storage funtion, keep the desktop tidy.



Collision avoidance system For precise detection of objects when moving up and down





Hidden drawer design Both aesthetics and storage funtion, keep the desktop tidy.



Hidden side drawer Both aesthetics and storage funtion, keep the desktop tidy.



Desk privacy panel Corner screen, better privacy protection, more beautiful.

# **SMS - 03**









| 70kgs/154lbs                 |
|------------------------------|
| 1200x600x15mm/47.2x23.6x0.6" |
| 1200x255x15mm/47.2x10x0.6"   |
| 720~1180mm/28.3~46.5"        |
| 460mm                        |
| 20mm/s