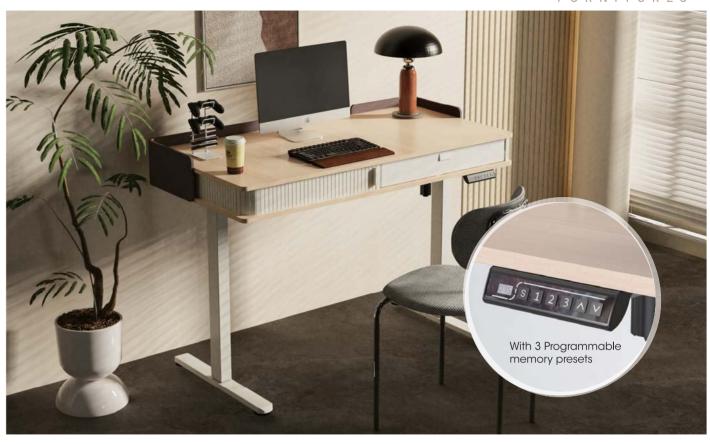

# Single Motor Sit & Stand Desk

At, Elevated furniture's we aim to simplify your workspace with our Single Motor Sit and Stand Desk-reliable, efficient, and designed for smooth, everyday transitions.

#### SINGLE MOTOR SIT-STAND DESKS

Hidden drawer design

Both aesthetics and storage funtion, keep the desktop tidy.

Collision avoidance system For precise detection of objects when moving up and down

Hidden drawer design Both aesthetics and storage funtion, keep the desktop tidy.

Hidden side drawer Both aesthetics and storage funtion, keep the desktop tidy.

Desk privacy panel Corner screen, better privacy protection, more beautiful.