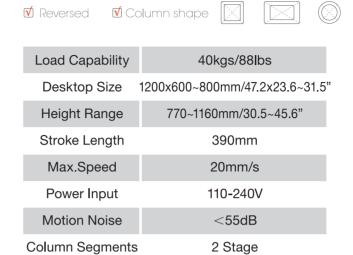

# **TGS - 05**

| ♥ Reversed ♥ Colu | umn shape             |
|-------------------|-----------------------|
| Load Capability   | 50kgs/110lbs          |
| Desktop Size      | 1200x600mm/47.2x23.6" |
| Height Range      | 720~1180mm/28.3~46.5" |
| Stroke Length     | 460mm                 |
| Max.Speed         | 20mm/s                |
| Power Input       | 110 <b>-</b> 240V     |
| Motion Noise      | <55dB                 |
| Column Segments   | 2 Stage               |