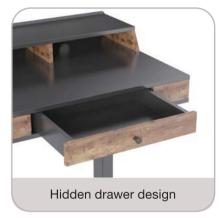

#### SINGLE MOTOR SIT-STAND DESKS

Hidden drawer design

Both aesthetics and storage funtion, keep the desktop tidy.

Collision avoidance system For precise detection of objects when moving up and down

Hidden drawer design Both aesthetics and storage funtion, keep the desktop tidy.

Hidden side drawer Both aesthetics and storage funtion, keep the desktop tidy.

Desk privacy panel Corner screen, better privacy protection, more beautiful.