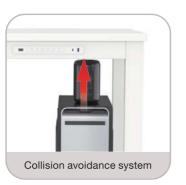

#### SINGLE MOTOR SIT-STAND DESKS

Hidden drawer design

Both aesthetics and storage funtion, keep the desktop tidy.

Collision avoidance system For precise detection of objects when moving up and down

Hidden drawer design Both aesthetics and storage funtion, keep the desktop tidy.