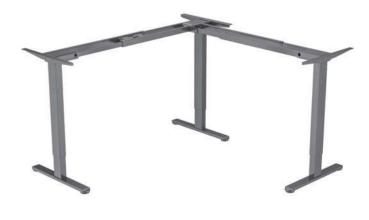

# **CSS - 01**

| Load Capability | 80kgs/176lbs                  |
|-----------------|-------------------------------|
| Width Range     | 1400x1600x600mm/55.1x63x23.6" |
| Height Range    | 720~1180mm/28.3~46.5"         |
| Stroke Length   | 460mm                         |
| Max.Speed       | 20mm/s                        |
| Power Input     | 110-240V                      |
| Motion Noise    | <55dB                         |
| Column Seaments | 2 Stage                       |

#### **CSS - 02**

| Load Capability | 80kgs/176lbs                  |
|-----------------|-------------------------------|
| Width Range     | 1400x1600x600mm/55.1x63x23.6" |
| Height Range    | 720~1180mm/28.3~46.5"         |
| Stroke Length   | 460mm                         |
| Max.Speed       | 20mm/s                        |
| Power Input     | 110-240V                      |
| Motion Noise    | <55dB                         |
| Column Segments | 2 Stage                       |

# **CSS - 03**

| Load Capability | 120kgs/264lbs                                           |
|-----------------|---------------------------------------------------------|
| Width Range     | (1120~1650)x(1300~1800)mm/<br>(44.1~64.9")x(51.2~70.9") |
| Height Range    | 720~1200mm/28.3~47.2"                                   |
| Stroke Length   | 480mm                                                   |
| Max.Speed       | 25mm/s                                                  |
| Power Input     | 110-240V                                                |
| Motion Noise    | <50dB                                                   |
| Column Segments | 2 Stage                                                 |