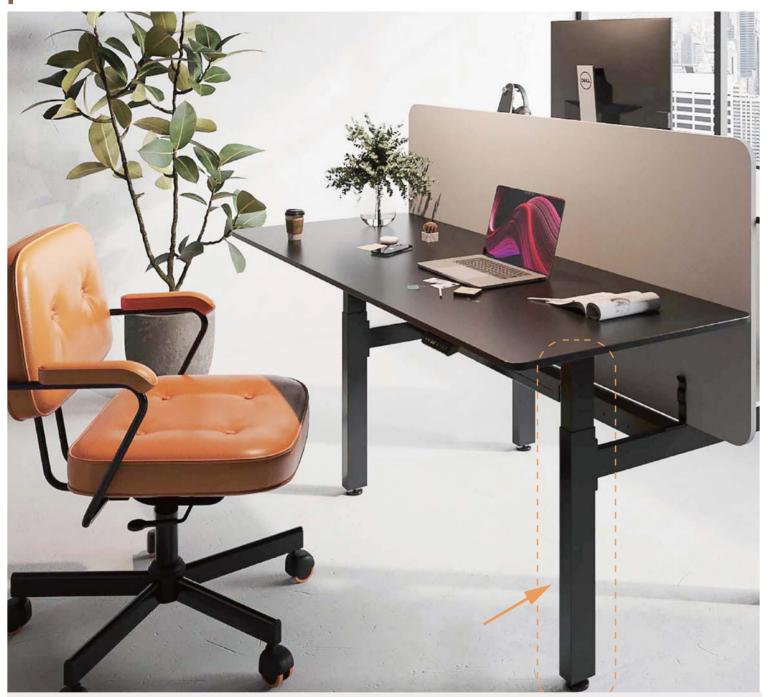

Hidden side drawer Both aesthetics and storage funtion, keep the desktop tidy.

Desk privacy panel Corner screen, better privacy protection, more beautiful.