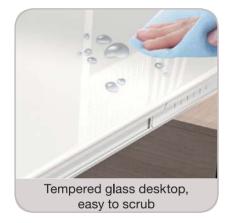

# Glass Top Sit & Stand Desk

Style meets functionality—our Glass Top Sit and Stand Desk combines modern elegance with ergonomic design for a workspace that truly shines.