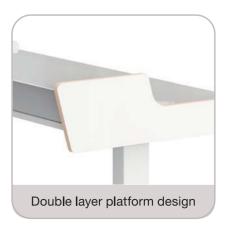

" |
| Height Range        | 720~1180mm/28.3~46.5" |
| Stroke Length       | 460mm                 |
| Max.Speed           | 20mm/s                |
| Power Input         | 110-240V              |
| Motion Noise        | <55dB                 |
| Column Segments     | 2 Stage               |
| Controller Function | 1xUSB / 1xType-c      |
|                     |                       |





| Load Capability | 50kgs/110lbs          |
|-----------------|-----------------------|
| Desktop Size    | 1200x600mm/47.2x23.6" |
| Height Range    | 720~1180mm/28.3~46.5" |
| Stroke Length   | 460mm                 |
| Max.Speed       | 20mm/s                |
| Power Input     | 110 <b>-</b> 240V     |
| Motion Noise    | <55dB                 |
| Column Segments | 2 Stage               |

























# **TGS - 04**





# **TGS - 05**

| ♥ Reversed ♥ Colu | umn shape             |
|-------------------|-----------------------|
| Load Capability   | 50kgs/110lbs          |
| Desktop Size      | 1200x600mm/47.2x23.6" |
| Height Range      | 720~1180mm/28.3~46.5" |
| Stroke Length     | 460mm                 |
| Max.Speed         | 20mm/s                |
| Power Input       | 110 <b>-</b> 240V     |
| Motion Noise      | <55dB                 |
| Column Segments   | 2 Stage               |









#### TEMPERED GLASS SIT & STAND DESK

# **TGS - 07**



| Load Capability     | 50kgs/110lbs          |
|---------------------|-----------------------|
| Desktop Size        | 1200x600mm/47.2x23.6" |
| Height Range        | 720~1180mm/28.3~46.5" |
| Stroke Length       | 460mm