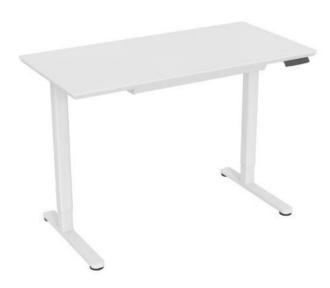

# **SMS - 02**

**Available Colors** 

SINGLE MOTOR SIT-STAND DESKS

#### SINGLE MOTOR SIT-STAND DESKS

Hidden drawer design

Both aesthetics and storage funtion, keep the desktop tidy.

Collision avoidance system For precise detection of objects when moving up and down

Hidden drawer design Both aesthetics and storage funtion, keep the desktop tidy.