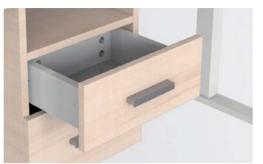

#### SINGLE MOTOR SIT-STAND DESKS

Hidden drawer design

Both aesthetics and storage funtion, keep the desktop tidy.

Collision avoidance system For precise detection of objects when moving up and down

Hidden drawer design Both aesthetics and storage funtion, keep the desktop tidy.

Hidden side drawer Both aesthetics and storage funtion, keep the desktop tidy.

Desk privacy panel Corner screen, better privacy protection, more beautiful.