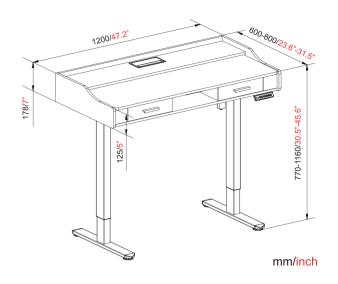

# **TGS - 05**

| ♥ Reversed ♥ Colu | umn shape             |
|-------------------|-----------------------|
| Load Capability   | 50kgs/110lbs          |
| Desktop Size      | 1200x600mm/47.2x23.6" |
| Height Range      | 720~1180mm/28.3~46.5" |
| Stroke Length     | 460mm                 |
| Max.Speed         | 20mm/s                |
| Power Input       | 110 <b>-</b> 240V     |
| Motion Noise      | <55dB                 |
| Column Segments   | 2 Stage               |