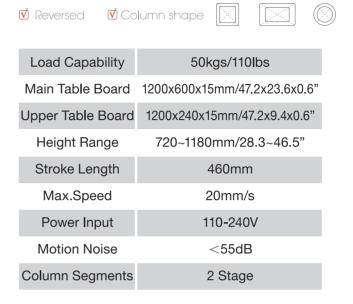

# **TGS - 05**

| ♥ Reversed ♥ Colu | umn shape             |
|-------------------|-----------------------|
| Load Capability   | 50kgs/110lbs          |
| Desktop Size      | 1200x600mm/47.2x23.6" |
| Height Range      | 720~1180mm/28.3~46.5" |
| Stroke Length     | 460mm                 |
| Max.Speed         | 20mm/s                |
| Power Input       | 110 <b>-</b> 240V     |
| Motion Noise      | <55dB                 |
| Column Segments   | 2 Stage               |