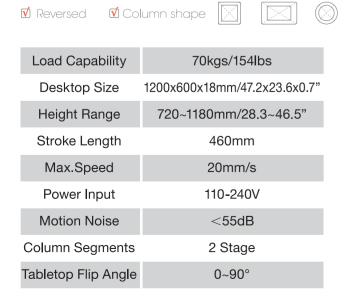

# **TGS - 05**

| ♥ Reversed ♥ Colu | umn shape             |
|-------------------|-----------------------|
| Load Capability   | 50kgs/110lbs          |
| Desktop Size      | 1200x600mm/47.2x23.6" |
| Height Range      | 720~1180mm/28.3~46.5" |
| Stroke Length     | 460mm                 |
| Max.Speed         | 20mm/s                |
| Power Input       | 110 <b>-</b> 240V     |
| Motion Noise      | <55dB                 |
| Column Segments   | 2 Stage               |