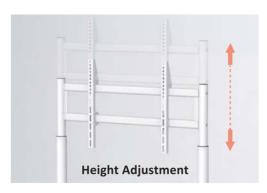

# **Lifting** Columns

With straightforward and elegant design from elevated furnitures our lifting columns provide seamless height adjustment for a workspace that moves with you. At Elevated furnitures a wide range of configurations is offered with our range of products to meet the requirements.