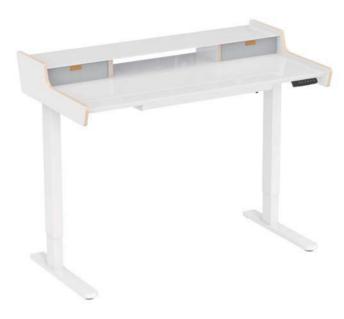

# Single Motor Sit & Stand Desk

At, Elevated furniture's we aim to simplify your workspace with our Single Motor Sit and Stand Desk-reliable, efficient, and designed for smooth, everyday transitions.

#### SINGLE MOTOR SIT-STAND DESKS

Hidden drawer design

Both aesthetics and storage funtion, keep the desktop tidy.

Collision avoidance system For precise detection of objects when moving up and down

Hidden drawer design Both aesthetics and storage funtion, keep the desktop tidy.

Hidden side drawer Both aesthetics and storage funtion, keep the desktop tidy.

Desk privacy panel Corner screen, better privacy protection, more beautiful.