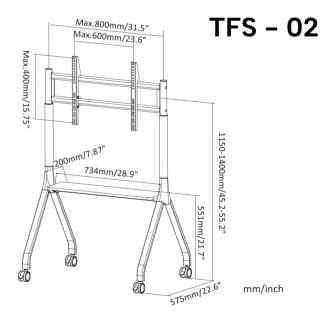

| Model No.    | VM-TC009                |
|--------------|-------------------------|
| TV Size      | 50~100"                 |
| Max.Load     | 60kgs/132lbs            |
| VESA         | 800x400                 |
| Height Range | 1150~1400mm/45.2"~55.2" |
| Max.Speed    | 15mm/s                  |
| Power Input  | 110-240V                |
| Motion Noise | <55dB                   |
| Material     | Iron, particleboard     |