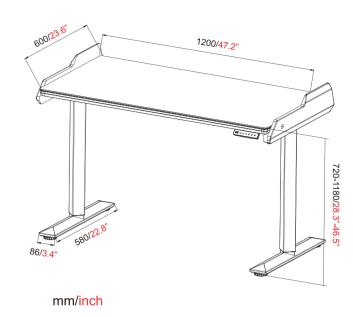

#### **Available Colors**

| Load Capability | 50kgs/110lbs          |
|-----------------|-----------------------|
| Desktop Size    | 1200x600mm/47.2x23.6" |
| Height Range    | 720~1180mm/28.3~46.5" |
| Stroke Length   | 460mm                 |
| Max.Speed       | 20mm/s                |
| Power Input     | 110-240V              |
| Motion Noise    | <55dB                 |
| Column Segments | 2 Stage               |