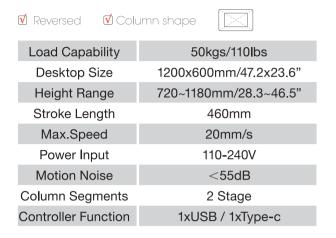

# **TGS - 05**

| ♥ Reversed ♥ Colu | umn shape             |
|-------------------|-----------------------|
| Load Capability   | 50kgs/110lbs          |
| Desktop Size      | 1200x600mm/47.2x23.6" |
| Height Range      | 720~1180mm/28.3~46.5" |
| Stroke Length     | 460mm                 |
| Max.Speed         | 20mm/s                |
| Power Input       | 110 <b>-</b> 240V     |
| Motion Noise      | <55dB                 |
| Column Segments   | 2 Stage               |