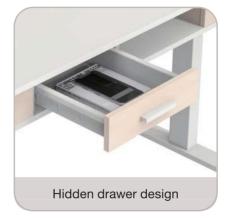

#### SINGLE MOTOR SIT-STAND DESKS

Hidden drawer design

Both aesthetics and storage funtion, keep the desktop tidy.

Collision avoidance system For precise detection of objects when moving up and down

Hidden drawer design Both aesthetics and storage funtion, keep the desktop tidy.