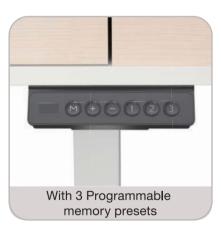

To know more about our excellent products, please visit

www.elevatedfurnitures.com

Follow us @













# Single Motor Sit & Stand Desk

At, Elevated furniture's we aim to simplify your workspace with our Single Motor Sit and Stand Desk-reliable, efficient, and designed for smooth, everyday transitions.

#### **Available Colors**







#### **SMS - 01**





















# **SMS - 02**

















**Available Colors** 

SINGLE MOTOR SIT-STAND DESKS





# FURNITURES

#### SINGLE MOTOR SIT-STAND DESKS





Hidden drawer design

Both aesthetics and storage funtion, keep the desktop tidy.



Collision avoidance system For precise detection of objects when moving up and down





Hidden drawer design Both aesthetics and storage funtion, keep the desktop tidy.



Hidden side drawer Both aesthetics and storage funtion, keep the desktop tidy.



Desk privacy panel Corner screen, better privacy protection, more beautiful.

# **SMS - 03**









| 70kgs/154lbs                 |
|------------------------------|
| 1200x600x15mm/47.2x23.6x0.6" |
| 1200x255x15mm/47.2x10x0.6"   |
| 720~1180mm/28.3~46.5"        |
| 460mm                        |
| 20mm