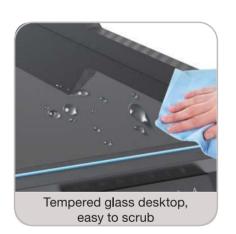

# Glass Top Sit & Stand Desk

Style meets functionality—our Glass Top Sit and Stand Desk combines modern elegance with ergonomic design for a workspace that truly shines.